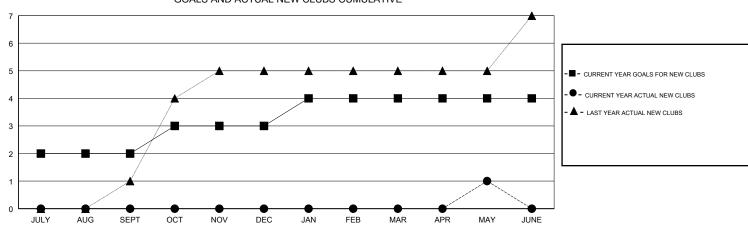

## BASSEY EDEM GMT:

| GMT: BASSEY I | EDEM          |             | LOCAT         | LOCATION NIGERIA GMT CA Members RESULTS FOR 2017-2018 |                           |                         |                                                    |
|---------------|---------------|-------------|---------------|-------------------------------------------------------|---------------------------|-------------------------|----------------------------------------------------|
|               | Club          | )S          |               |                                                       |                           |                         |                                                    |
|               | RESULTS FOR   | R 2017-2018 |               |                                                       |                           |                         |                                                    |
| QUARTER       | NEW CLUB GOAL | NEW CLUBS   | DROPPED CLUBS | QUARTER                                               | MEMBER GROWTH NET<br>GOAL | MEMBER GROWTH<br>ACTUAL | DROPPED<br>MEMBERS ACTUAL<br>(including transfers) |
| JULY/AUG/SEPT | 2             | 0           | 2             | JULY/AUG/SEPT                                         | 80                        | 202                     | 50                                                 |
| OCT/NOV/DEC   | 1             | 0           | 3             | OCT/NOV/DEC                                           | 50                        | 42                      | 184                                                |
| JAN/FEB/MAR   | 1             | 0           | 6             | JAN/FEB/MAR                                           | 40                        | 91                      | 143                                                |
| APR/MAY/JUNE  | 0             | 1           | 0             | APR/MAY/JUNE                                          | 0                         | 80                      | 36                                                 |

GOALS AND ACTUAL NEW CLUBS CUMULATIVE

| DROPPED CLUBS: 11       |            | 35 CLUBS OF 49 ADDED 1 OR MORE<br>NEW MEMBERS | GENDER DISTRIBUTION<br>MALE 611 (56.94%)<br>FEMALE 462 (43.06%) |  |
|-------------------------|------------|-----------------------------------------------|-----------------------------------------------------------------|--|
| DROPPED MEMBERS         |            |                                               | Women Percentage Fiscal Year Goal: 50%                          |  |
| DECEASED                | 2          |                                               | TOTAL FAMILY UNIT MEMBERS                                       |  |
| CLUB CANCELLED<br>OTHER | 221<br>190 | CLICK HERE FOR CUMULATIVE<br>MEMBERSHIP DATA  | FAMILY MEMBERS PAYING HALF                                      |  |
| TOTAL                   | 413        |                                               |                                                                 |  |