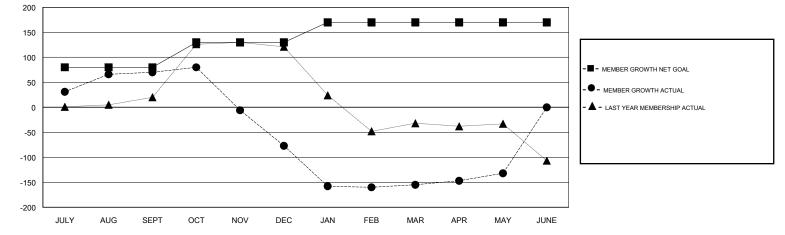

## BASSEY EDEM GMT:

| GMT: BASSEY I | EDEM          |             | LOCAT         | LOCATION NIGERIA GMT CA Members RESULTS FOR 2017-2018 |                           |                         |                                                    |
|---------------|---------------|-------------|---------------|-------------------------------------------------------|---------------------------|-------------------------|----------------------------------------------------|
|               | Club          | )S          |               |                                                       |                           |                         |                                                    |
|               | RESULTS FOR   | R 2017-2018 |               |                                                       |                           |                         |                                                    |
| QUARTER       | NEW CLUB GOAL | NEW CLUBS   | DROPPED CLUBS | QUARTER                                               | MEMBER GROWTH NET<br>GOAL | MEMBER GROWTH<br>ACTUAL | DROPPED<br>MEMBERS ACTUAL<br>(including transfers) |
| JULY/AUG/SEPT | 2             | 0           | 2             | JULY/AUG/SEPT                                         | 80                        | 202                     | 50                                                 |
| OCT/NOV/DEC   | 1             | 0           | 3             | OCT/NOV/DEC                                           | 50                        | 42                      | 184                                                |
| JAN/FEB/MAR   | 1             | 0           | 6             | JAN/FEB/MAR                                           | 40                        | 91                      | 143                                                |
| APR/MAY/JUNE  | 0             | 1           | 0             | APR/MAY/JUNE                                          | 0                         | 80                      | 36                                                 |